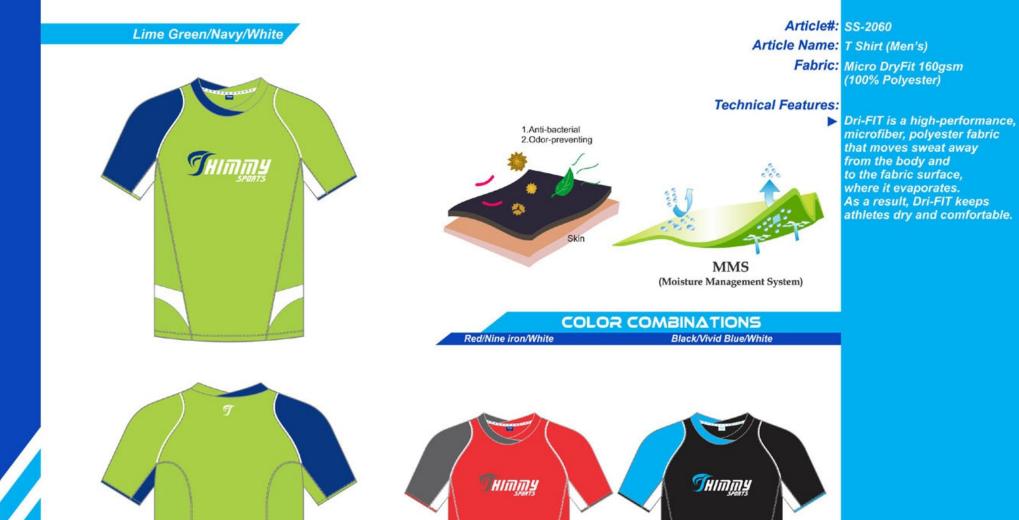

fiber, has a lot of characteristics, such as; Comfortable Soft hand

Good absorbency

Color retention Prints well

Machine-washable Dry-cleanable

Good strength
Drapes well

Easy to handle and sew

organic Corto

#### **COLOR COMBINATIONS**

Ash Grey Melange/Red

Green Melange/White



Black/Grey/Red/White



Article#: SS-2040

Article Name: Polo Shirt Sublimation (Men's)

Fabric: Micro Interlock 160gsm (100% Polyester)

Technical Features:

1.Anti-bacterial 2.Odor-preventing **MMS** (Moisture Management System)

▶ Dri-FIT is a high-performance, microfiber, polyester fabric that moves sweat away from the body and to the fabric surface, where it evaporates. As a result, Dri-FIT keeps athletes dry and comfortable.

#### **COLOR COMBINATIONS**

Green/Black/White

Blue/Magenta/White

























Article Name: T Shirt Running (Men's)

Fabric: Micro DryFit 160gsm (100% Polyester)

#### **Technical Features:**

▶ Dri-FIT is a high-performance, microfiber, polyester fabric that moves sweat away from the body and to the fabric surface, where it evaporates. As a result, Dri-FIT keeps athletes dry and comfortable.



#### **COLOR COMBINATIONS**

Nine Iron/Yellow Gold/black

Navy/Red/Sky Blue





## **RUNNING T-SHIRT MEN'S**

Black/Grey/Lime Green

Article#: SS-2064

Article Name: T Shirt Sublimation (Men's)

Fabric: Micro DryFit 160gsm (100% Polyester)

Technical Features:

Dri-FIT is a high-performance, microfiber, polyester fabric that moves sweat away from the body and to the fabric surface, where it evaporates.

As a result, Dri-FIT keeps athletes dry and comfortable