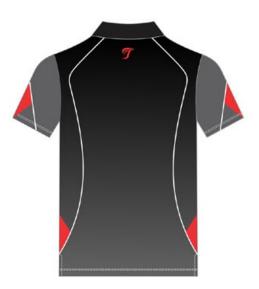

#### **COLOR COMBINATIONS**

Ash Grey/Dark Grey/Purple Vivid Blue/Navy/Red

Article#: SS-2031

Article Name: Polo Shirt Sublimation (Men's)

Fabric: Micro DryFit 160gsm (100% Polyester)

Technical Features:

▶ Dri-FIT is a high-performance, microfiber, polyester fabric that moves sweat away from the body and to the fabric surface, where it evaporates. As a result, Dri-FIT keeps

athletes dry and comfortable.