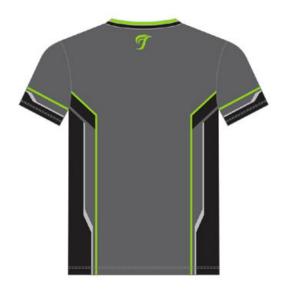

#### **COLOR COMBINATIONS**

Blue/Cyan/White Black/White/Grey

THIMMY

Dark Grey/Lime Green/Black/White

Article#: SS-2066

Article Name: T Shirt Sublimation (Men's)

Fabric: Micro DryFit 160gsm (100% Polyester)

**Technical Features:** 

▶ Dri-FIT is a high-performance, microfiber, polyester fabric that moves sweat away from the body and to the fabric surface, where it evaporates.

As a result, Dri-FIT keeps athletes dry and comfortable.

1.Anti-bacterial 2.Odor-preventing **MMS** (Moisture Management System)

**COLOR COMBINATIONS** 

Dark Grey/Orange/Light Grey/Black

Red/Black/White

SPORTS T-SHIRT MEN'S

Blue/Red/White

Article#: SS-2067

Article Name: T Shirt Sublimation (Men's)