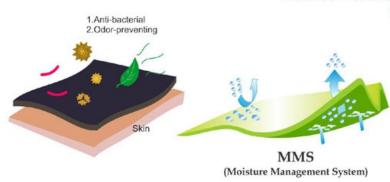

## COMPANY PROFILE

Charcoal/Black/Lime Green

Article#: SS-2030

Article Name: Polo Shirt (Men's)

Fabric: Micro DryFit (Reversed) 160gsm (100% Polyester)

**Technical Features:** 

1.Anti-bacterial 2.Odor-preventing **MMS** (Moisture Management System)

Article Name: Polo Shirt (Men's)

Fabric: Interlock 160gsm (100% Polyester)

Technical Features:

1.Anti-bacterial
2.Odor-preventing

Skin

MMS

(Moisture Management System)

➤ Dri-FIT is a high-performance, microfiber, polyester fabric that moves sweat away from the body and to the fabric surface, where it evaporates. As a result, Dri-FIT keeps athletes dry and comfortable.