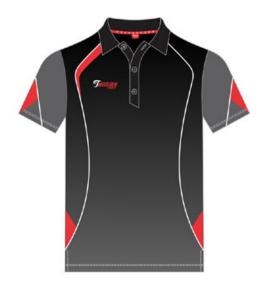

#### **COLOR COMBINATIONS**

Ash Grey/Dark Grey/Purple Vivid Blue/Navy/Red

Article#: SS-2031

Article Name: Polo Shirt Sublimation (Men's)

Fabric: Micro DryFit 160gsm (100% Polyester)

Technical Features:

▶ Dri-FIT is a high-performance, microfiber, polyester fabric that moves sweat away from the body and to the fabric surface, where it evaporates. As a result, Dri-FIT keeps

athletes dry and comfortable.