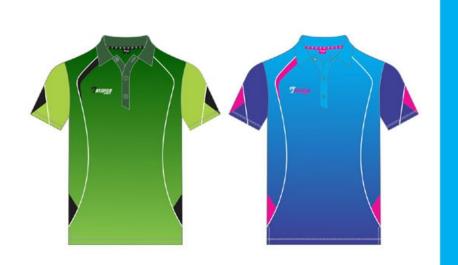

#### **COLOR COMBINATIONS**

Green/Yellow Gold/White

Black/White/Red

Article#: SS-2033

Article Name: Polo Shirt Sublimation (Men's)

Fabric: Micro DryFit (Reversed) 160gsm (100% Polyester)

**Technical Features:** 

2.Odor-preventing **MMS** (Moisture Management System)

▶ Dri-FIT is a high-performance, microfiber, polyester fabric that moves sweat away from the body and to the fabric surface, where it evaporates. As a result, Dri-FIT keeps athletes dry and comfortable.

#### **COLOR COMBINATIONS**

Dark Grey Milange/Black/White

Green Milange/Black/White