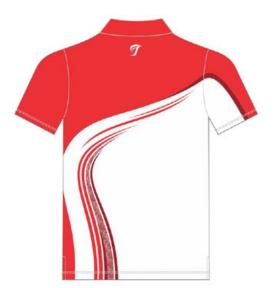

#### **COLOR COMBINATIONS**

Ash Grey/Dark Grey/Purple Vivid Blue/Navy/Red

Article#: SS-2031

Article Name: Polo Shirt Sublimation (Men's)

Fabric: Micro DryFit 160gsm (100% Polyester)

Technical Features:

▶ Dri-FIT is a high-performance, microfiber, polyester fabric that moves sweat away from the body and to the fabric surface, where it evaporates. As a result, Dri-FIT keeps

athletes dry and comfortable.