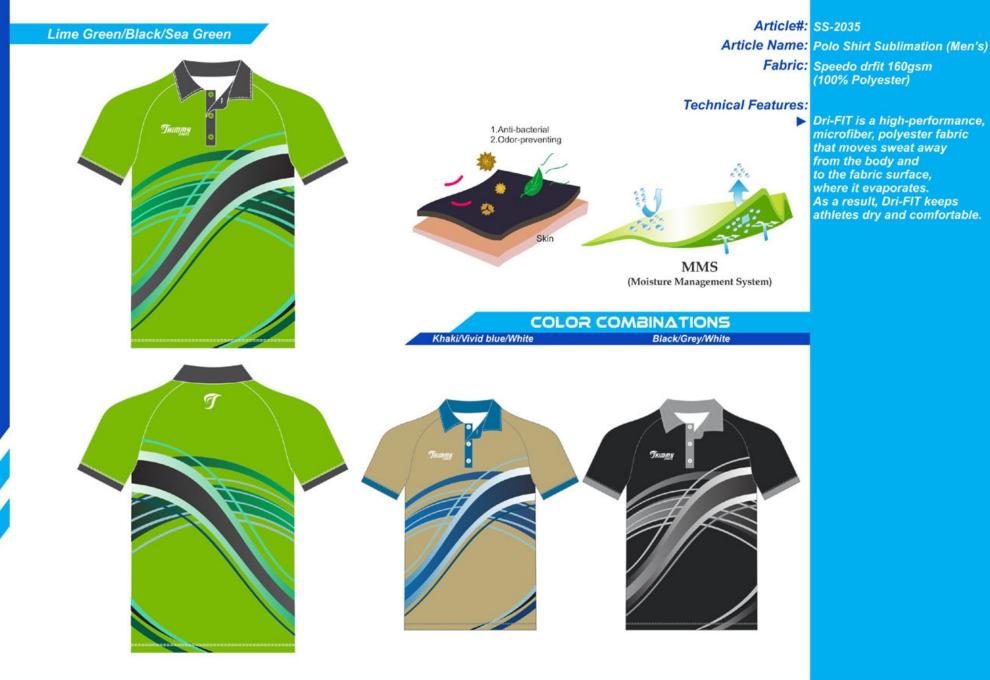

## COMPANY PROFILE

Charcoal/Black/Lime Green

Article#: SS-2030

Article Name: Polo Shirt (Men's)

Fabric: Micro DryFit (Reversed) 160gsm (100% Polyester)

**Technical Features:** 

1.Anti-bacterial 2.Odor-preventing **MMS** (Moisture Management System)

▶ Dri-FIT is a high-performance, microfiber, polyester fabric that moves sweat away from the body and to the fabric surface, where it evaporates. As a result, Dri-FIT keeps athletes dry and comfortable.

#### **COLOR COMBINATIONS**

Ash Grey/Dark Grey/Purple Vivid Blue/Navy/Red

Article#: SS-2031

Article Name: Polo Shirt Sublimation (Men's)

Fabric: Micro DryFit 160gsm (100% Polyester)

Technical Features:

▶ Dri-FIT is a high-performance, microfiber, polyester fabric that moves sweat away from the body and to the fabric surface, where it evaporates. As a result, Dri-FIT keeps

athletes dry and comfortable.