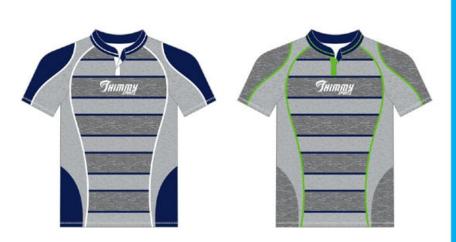

#### **COLOR COMBINATIONS**

Blue/Cyan/White Black/White/Grey

THIMMY

Dark Grey/Lime Green/Black/White

Article#: SS-2066

Article Name: T Shirt Sublimation (Men's)

Fabric: Micro DryFit 160gsm (100% Polyester)

**Technical Features:** 