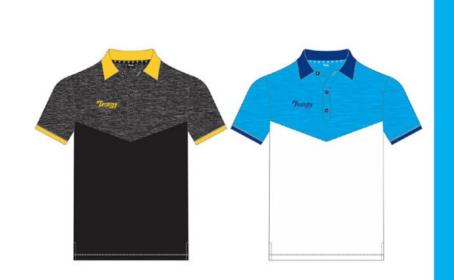

## COMPANY PROFILE

Charcoal/Black/Lime Green

Article#: SS-2030

Article Name: Polo Shirt (Men's)

Fabric: Micro DryFit (Reversed) 160gsm (100% Polyester)

**Technical Features:** 

1.Anti-bacterial 2.Odor-preventing **MMS** (Moisture Management System)