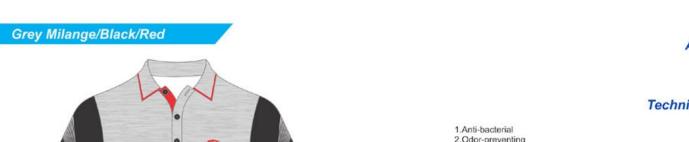

## COMPANY PROFILE

Charcoal/Black/Lime Green

Article#: SS-2030

Article Name: Polo Shirt (Men's)

Fabric: Micro DryFit (Reversed) 160gsm (100% Polyester)

**Technical Features:** 

1.Anti-bacterial 2.Odor-preventing **MMS** (Moisture Management System)

▶ Dri-FIT is a high-performance, microfiber, polyester fabric that moves sweat away from the body and to the fabric surface, where it evaporates. As a result, Dri-FIT keeps athletes dry and comfortable.

#### **COLOR COMBINATIONS**

Ash Grey/Dark Grey/Purple Vivid Blue/Navy/Red

Article#: SS-2031

Article Name: Polo Shirt Sublimation (Men's)

Fabric: Micro DryFit 160gsm (100% Polyester)

Technical Features:

▶ Dri-FIT is a high-performance, microfiber, polyester fabric that moves sweat away from the body and to the fabric surface, where it evaporates. As a result, Dri-FIT keeps