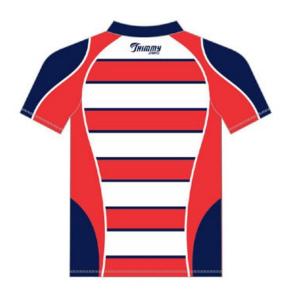

#### **COLOR COMBINATIONS**

Blue/Cyan/White Black/White/Grey

THIMMY

Dark Grey/Lime Green/Black/White

Article#: SS-2066

Article Name: T Shirt Sublimation (Men's)

Fabric: Micro DryFit 160gsm (100% Polyester)

**Technical Features:** 