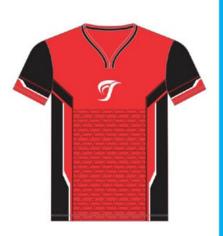

1.Anti-bacterial 2.Odor-preventing **MMS** (Moisture Management System)

**COLOR COMBINATIONS** 

Dark Grey/Orange/Light Grey/Black

Red/Black/White

SPORTS T-SHIRT MEN'S

Blue/Red/White

Article#: SS-2067

Article Name: T Shirt Sublimation (Men's)