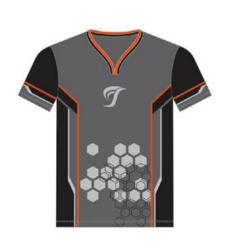

1.Anti-bacterial 2.Odor-preventing **MMS** (Moisture Management System)

**COLOR COMBINATIONS** 

Dark Grey/Orange/Light Grey/Black

Red/Black/White

SPORTS T-SHIRT MEN'S

Blue/Red/White

Article#: SS-2067

Article Name: T Shirt Sublimation (Men's)