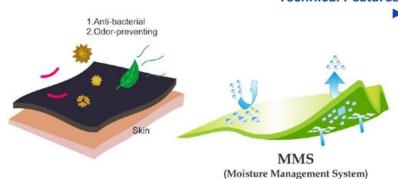

## COMPANY PROFILE

Charcoal/Black/Lime Green

Article#: SS-2030

Article Name: Polo Shirt (Men's)

Fabric: Micro DryFit (Reversed) 160gsm (100% Polyester)

**Technical Features:** 

1.Anti-bacterial 2.Odor-preventing **MMS** (Moisture Management System)

1.Anti-bacterial 2.Odor-preventing

> **MMS** (Moisture Management System)

**COLOR COMBINATIONS** 

White/Cyan/Lime Green

Nine Iron/Sea Green/Yellow

Navy/Yellow

w /

Article#: SS-2038

Article Name: Polo Shirt (Men's)

Fabric: Interlock 160gsm (100% Polyester)

Technical Features:

1.Anti-bacterial
2.Odor-preventing

Skin

MMS

(Moisture Management System)

➤ Dri-FIT is a high-performance, microfiber, polyester fabric that moves sweat away from the body and to the fabric surface, where it evaporates. As a result, Dri-FIT keeps athletes dry and comfortable.

1.Anti-bacterial 2.Odor-preventing **MMS** (Moisture Management System)

▶ Dri-FIT is a high-performance, microfiber, polyester fabric that moves sweat away from the body and to the fabric surface, where it evaporates. As a result, Dri-FIT keeps athletes dry and comfortable.