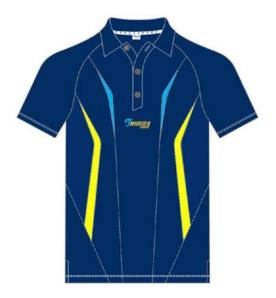

#### Silver/Ashe Grey/Black

Article#: SS-2036

Article Name: Polo Shirt (Men's)

Fabric: Poly Cotton 160gsm (100% Cotton)

Technical Features:

Cotton, as a natural cellulosic fiber, has a lot of characteristics,