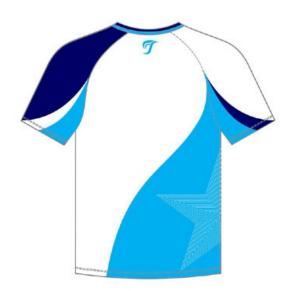

#### **COLOR COMBINATIONS**

Green/Black/White

Blue/Magenta/White

Article Name: T Shirt Running (Men's)

Fabric: Micro DryFit 160gsm (100% Polyester)

#### **Technical Features:**

▶ Dri-FIT is a high-performance, microfiber, polyester fabric that moves sweat away from the body and to the fabric surface, where it evaporates. As a result, Dri-FIT keeps athletes dry and comfortable.

#### **COLOR COMBINATIONS**

Nine Iron/Yellow Gold/black

Navy/Red/Sky Blue