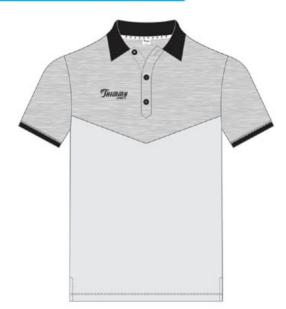

#### Silver/Ashe Grey/Black

Article#: SS-2036

Article Name: Polo Shirt (Men's)

Fabric: Poly Cotton 160gsm (100% Cotton)

Technical Features:

Cotton, as a natural cellulosic fiber, has a lot of characteristics,

such as;

Comfortable Soft hand

Good absorbency Color retention

Prints well

Machine-washable

Dry-cleanable

Good strength Drapes well

Easy to handle and sew