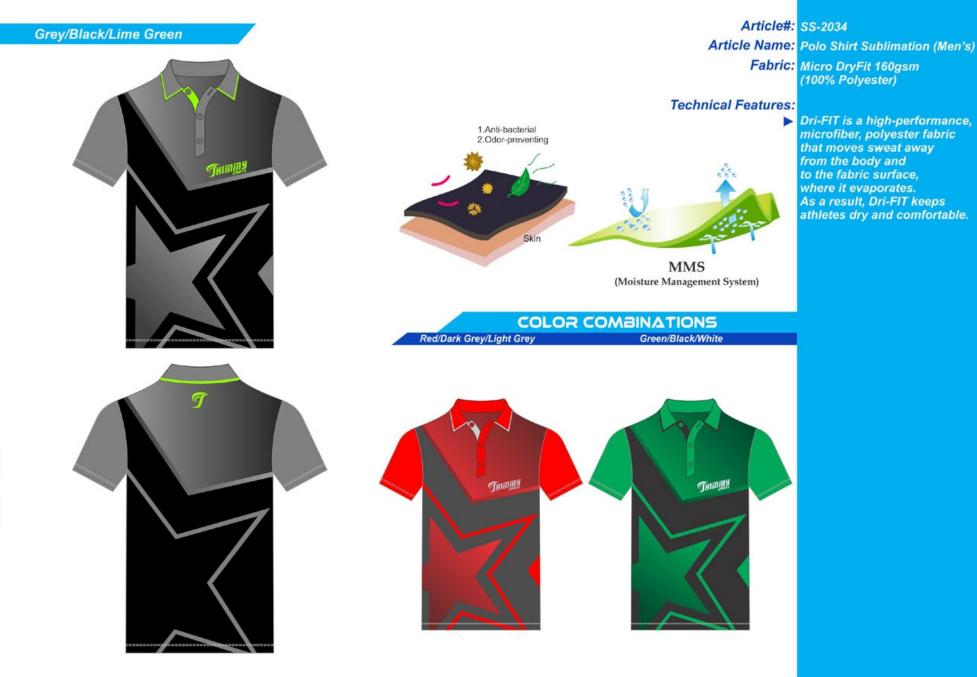

▶ Dri-FIT is a high-performance, microfiber, polyester fabric that moves sweat away from the body and to the fabric surface, where it evaporates. As a result, Dri-FIT keeps athletes dry and comfortable.