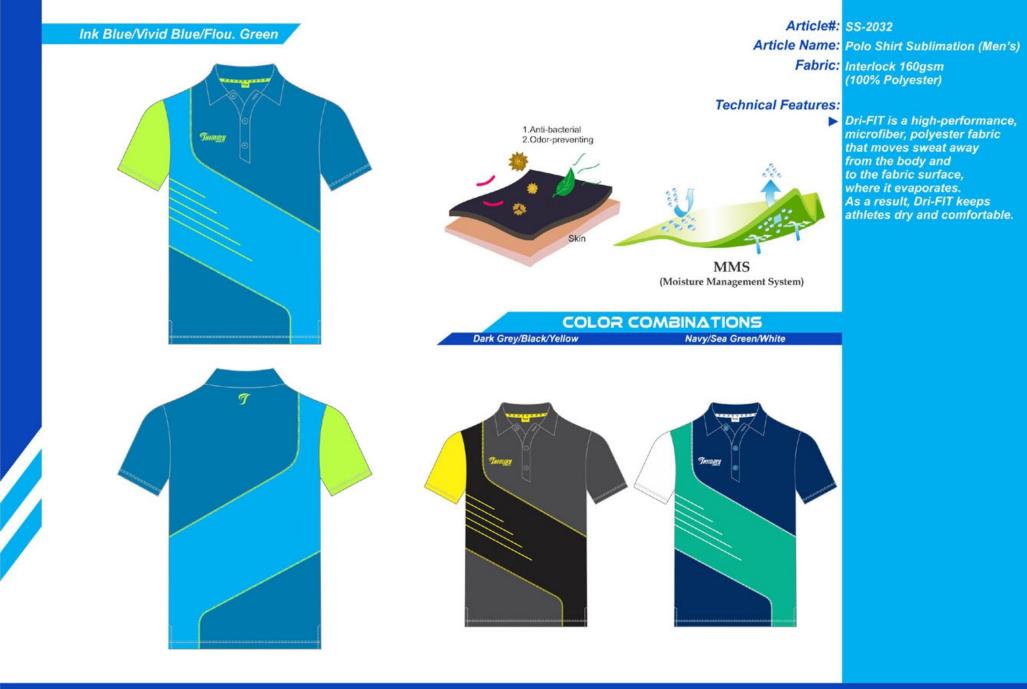

Article Name: Polo Shirt (Men's)

Fabric: Interlock 160gsm (100% Polyester)

Technical Features:

1.Anti-bacterial
2.Odor-preventing

Skin

MMS

(Moisture Management System)

➤ Dri-FIT is a high-performance, microfiber, polyester fabric that moves sweat away from the body and to the fabric surface, where it evaporates. As a result, Dri-FIT keeps athletes dry and comfortable.

#### **COLOR COMBINATIONS**

Red/White/Nine iron Black/Orange/Silver