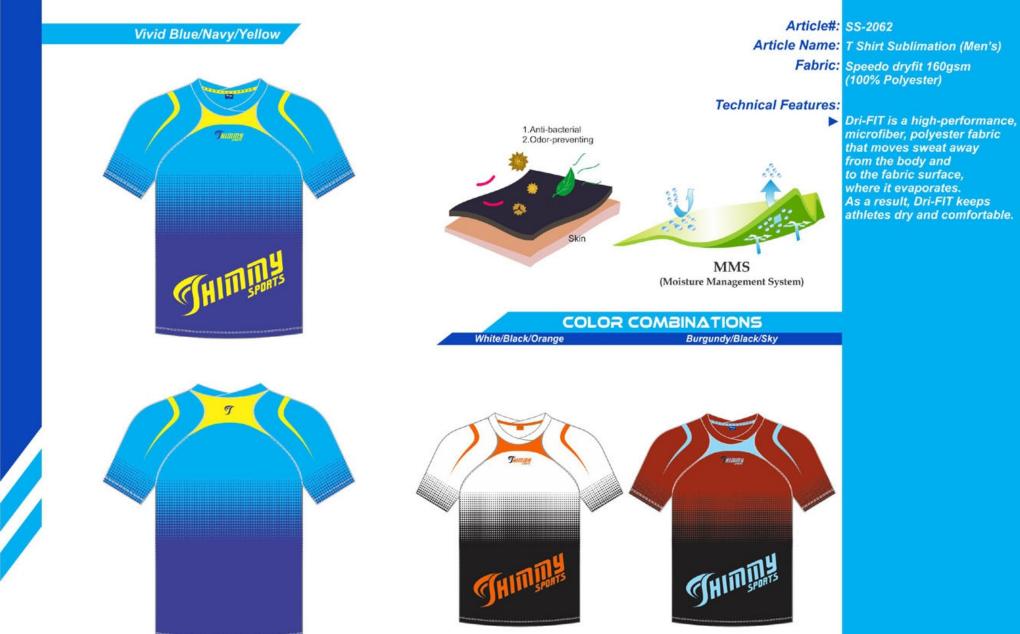

has a lot of characteristics, such as; Comfortable Soft hand

Good absorbency

Color retention Prints well

Machine-washable Dry-cleanable

Good strength
Drapes well

Easy to handle and sew

organic Corto

#### **COLOR COMBINATIONS**

Ash Grey Melange/Red

Green Melange/White



Black/Grey/Red/White



Article#: SS-2040

Article Name: Polo Shirt Sublimation (Men's)

Fabric: Micro Interlock 160gsm (100% Polyester)

Technical Features:

1.Anti-bacterial 2.Odor-preventing **MMS** (Moisture Management System)

▶ Dri-FIT is a high-performance, microfiber, polyester fabric that moves sweat away from the body and to the fabric surface, where it evaporates. As a result, Dri-FIT keeps athletes dry and comfortable.

#### **COLOR COMBINATIONS**

Green/Black/White

Blue/Magenta/White

























Article Name: T Shirt Running (Men's)

Fabric: Micro DryFit 160gsm (100% Polyester)

#### **Technical Features:**

▶ Dri-FIT is a high-performance, microfiber, polyester fabric that moves sweat away from the body and to the fabric surface, where it evaporates. As a result, Dri-FIT keeps athletes dry and comfortable.



#### **COLOR COMBINATIONS**

Nine Iron/Yellow Gold/black

Navy/Red/Sky Blue





## **RUNNING T-SHIRT MEN'S**

Black/Grey/Lime Green

Article#: SS-2064

Article Name: T Shirt Sublimation (Men's)

Fabric: Micro DryFit 160gsm (100% Polyester)

Technical Features:

Dri-FIT is a high-performance, microfiber, polyester fabric that moves sweat away from the body and to the fabric surface, where it evaporates.

As a result, Dri-FIT keeps athletes dry and comfortable.



###