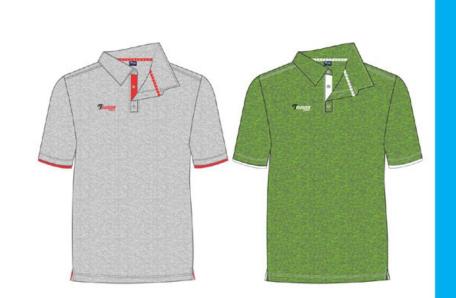

## COMPANY PROFILE

Charcoal/Black/Lime Green

Article#: SS-2030

Article Name: Polo Shirt (Men's)

Fabric: Micro DryFit (Reversed) 160gsm (100% Polyester)

**Technical Features:** 

1.Anti-bacterial 2.Odor-preventing **MMS** (Moisture Management System)

#### **COLOR COMBINATIONS**

Ash Grey/Dark Grey/Purple Vivid Blue/Navy/Red

Article#: SS-2031

Article Name: Polo Shirt Sublimation (Men's)

Fabric: Micro DryFit 160gsm (100% Polyester)

Technical Features:

▶ Dri-FIT is a high-performance, microfiber, polyester fabric that moves sweat away from the body and to the fabric surface, where it evaporates. As a result, Dri-FIT keeps