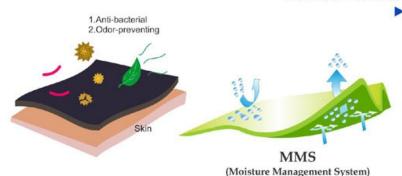

## COMPANY PROFILE

Charcoal/Black/Lime Green

Article#: SS-2030

Article Name: Polo Shirt (Men's)

Fabric: Micro DryFit (Reversed) 160gsm (100% Polyester)

**Technical Features:** 

1.Anti-bacterial 2.Odor-preventing **MMS** (Moisture Management System)

▶ Dri-FIT is a high-performance, microfiber, polyester fabric that moves sweat away from the body and to the fabric surface, where it evaporates. As a result, Dri-FIT keeps athletes dry and comfortable.