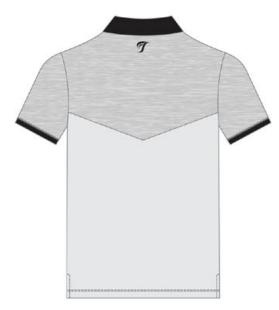

#### Silver/Ashe Grey/Black

Article#: SS-2036

Article Name: Polo Shirt (Men's)

Fabric: Poly Cotton 160gsm (100% Cotton)

Technical Features:

Cotton, as a natural cellulosic fiber, has a lot of characteristics,

such as;

Comfortable Soft hand

Good absorbency Color retention

Prints well

Machine-washable

Dry-cleanable

Good strength Drapes well

Easy to handle and sew