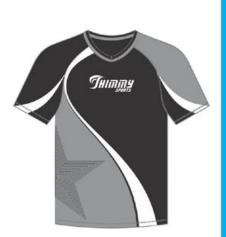

#### **COLOR COMBINATIONS**

Red/Black/White Cyan/Diva Blue/White

Cyan/Blue/White

Article#: SS-2065

Article Name: T Shirt Sublimation (Men's)

Fabric: Interlock 160gsm (100% Polyester)

Technical Features:

1.Anti-bacterial 2.Odor-preventing

> **MMS** (Moisture Management System)

Interlock is a high-performance, microfiber, polyester fabric that moves sweat away from the body and to the fabric surface, where it evaporates. As a result, Dri-FIT keeps athletes dry and comfortable.

#### **COLOR COMBINATIONS**

Blue/Cyan/White Black/White/Grey

THIMMY

Dark Grey/Lime Green/Black/White

Article#: SS-2066

Article Name: T Shirt Sublimation (Men's)

Fabric: Micro DryFit 160gsm (100% Polyester)

**Technical Features:** 