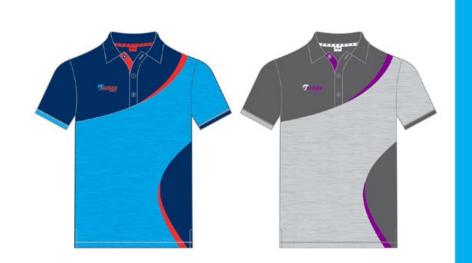

#### **COLOR COMBINATIONS**

Ash Grey/Dark Grey/Purple Vivid Blue/Navy/Red

Article#: SS-2031

Article Name: Polo Shirt Sublimation (Men's)

Fabric: Micro DryFit 160gsm (100% Polyester)

Technical Features:

▶ Dri-FIT is a high-performance, microfiber, polyester fabric that moves sweat away from the body and to the fabric surface, where it evaporates. As a result, Dri-FIT keeps