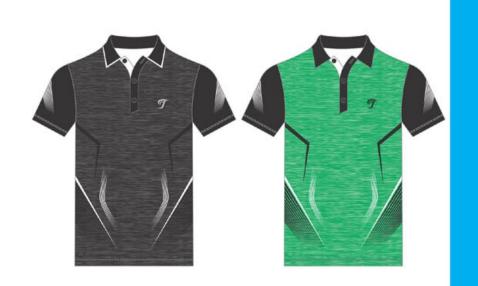

#### **COLOR COMBINATIONS**

Green/Yellow Gold/White

Black/White/Red

Article#: SS-2033

Article Name: Polo Shirt Sublimation (Men's)

Fabric: Micro DryFit (Reversed) 160gsm (100% Polyester)

**Technical Features:** 

2.Odor-preventing **MMS** (Moisture Management System)

▶ Dri-FIT is a high-performance, microfiber, polyester fabric that moves sweat away from the body and to the fabric surface, where it evaporates. As a result, Dri-FIT keeps athletes dry and comfortable.

#### **COLOR COMBINATIONS**

Dark Grey Milange/Black/White

Green Milange/Black/White