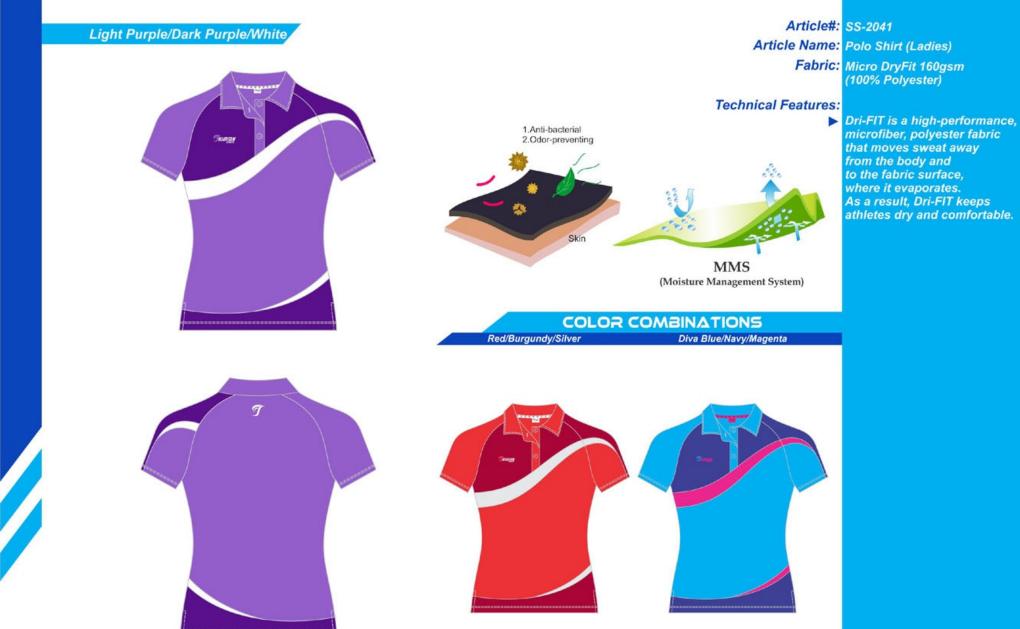

#### **COLOR COMBINATIONS**

Ash Grey/Dark Grey/Purple Vivid Blue/Navy/Red

Article#: SS-2031

Article Name: Polo Shirt Sublimation (Men's)

Fabric: Micro DryFit 160gsm (100% Polyester)

Technical Features:

▶ Dri-FIT is a high-performance, microfiber, polyester fabric that moves sweat away from the body and to the fabric surface, where it evaporates. As a result, Dri-FIT keeps

athletes dry and comfortable.