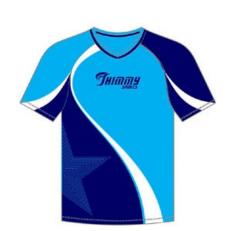

## **RUNNING T-SHIRT MEN'S**

Black/Grey/Lime Green

Article#: SS-2064

Article Name: T Shirt Sublimation (Men's)

Fabric: Micro DryFit 160gsm (100% Polyester)

Technical Features:

Dri-FIT is a high-performance, microfiber, polyester fabric that moves sweat away from the body and to the fabric surface, where it evaporates.

As a result, Dri-FIT keeps athletes dry and comfortable.

#### **COLOR COMBINATIONS**

Red/Black/White Cyan/Diva Blue/White

Cyan/Blue/White

Article#: SS-2065

Article Name: T Shirt Sublimation (Men's)

Fabric: Interlock 160gsm (100% Polyester)

Technical Features:

1.Anti-bacterial 2.Odor-preventing