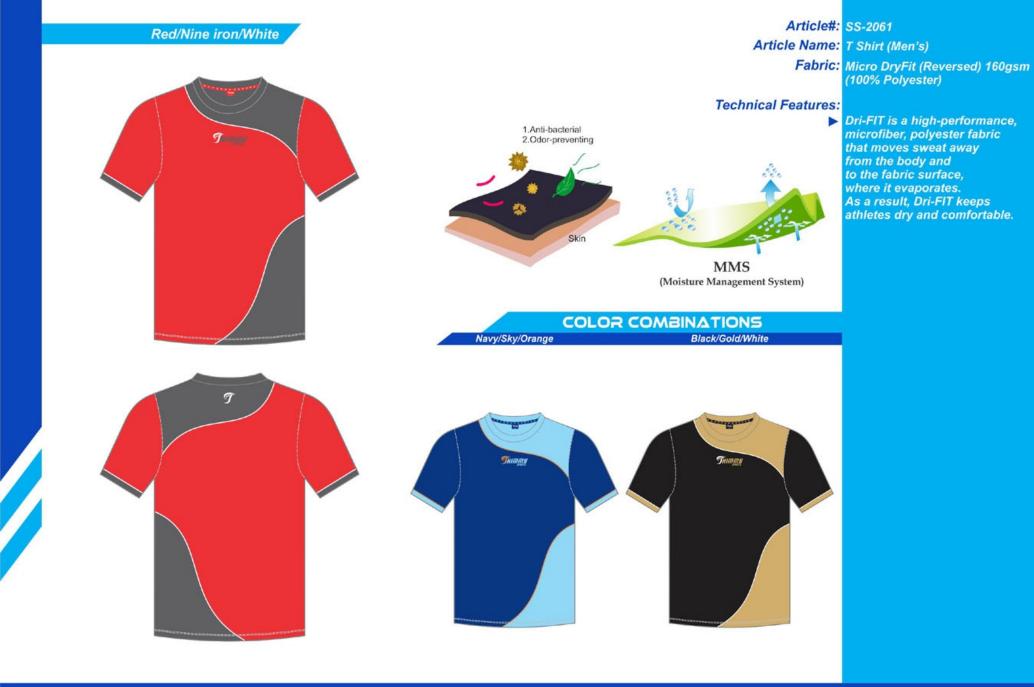

er, has a lot of characteristics, such as; Comfortable Soft hand

Good absorbency

Color retention Prints well

Machine-washable Dry-cleanable

Good strength
Drapes well

Easy to handle and sew

organic Corto

#### **COLOR COMBINATIONS**

Ash Grey Melange/Red

Green Melange/White



Black/Grey/Red/White



Article#: SS-2040

Article Name: Polo Shirt Sublimation (Men's)

Fabric: Micro Interlock 160gsm (100% Polyester)

Technical Features:

1.Anti-bacterial 2.Odor-preventing **MMS** (Moisture Management System)

▶ Dri-FIT is a high-performance, microfiber, polyester fabric that moves sweat away from the body and to the fabric surface, where it evaporates. As a result, Dri-FIT keeps athletes dry and comfortable.

#### **COLOR COMBINATIONS**

Green/Black/White

Blue/Magenta/White

























Article Name: T Shirt Running (Men's)

Fabric: Micro DryFit 160gsm (100% Polyester)

#### **Technical Features:**

▶ Dri-FIT is a high-performance, microfiber, polyester fabric that moves sweat away from the body and to the fabric surface, where it evaporates. As a result, Dri-FIT keeps athletes dry and comfortable.



#### **COLOR COMBINATIONS**

Nine Iron/Yellow Gold/black

Navy/Red/Sky Blue





## **RUNNING T-SHIRT MEN'S**

Black/Grey/Lime Green

Article#: SS-2064

Article Name: T Shirt Sublimation (Men's)

Fabric: Micro DryFit 160gsm (100% Polyester)

Technical Features:

Dri-FIT is a high-performance, microfiber, polyester fabric that moves sweat away from the body and to the fabric surface, where it evaporates.

As a result, Dri-FIT keeps athletes dry and comfortable.