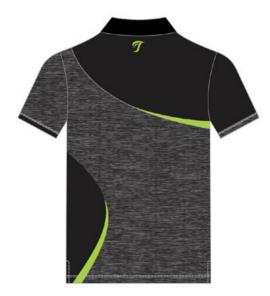

## COMPANY PROFILE

Charcoal/Black/Lime Green

Article#: SS-2030

Article Name: Polo Shirt (Men's)

Fabric: Micro DryFit (Reversed) 160gsm (100% Polyester)

**Technical Features:** 

1.Anti-bacterial 2.Odor-preventing **MMS** (Moisture Management System)