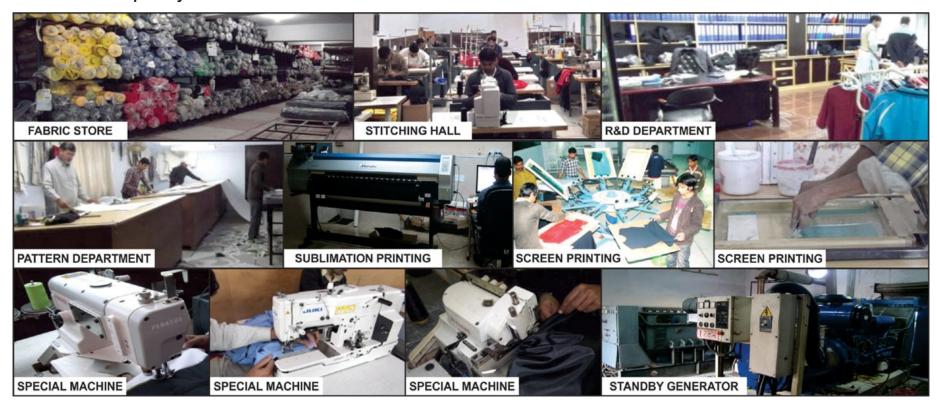

#### **PRODUCTION CAPACITY**

- > Sportswear 500 1000 mixed per day.
- > Screen/Silicon Printing Capability.
- > Sublimation Capability.