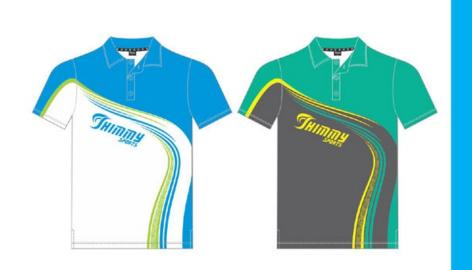

#### **COLOR COMBINATIONS**

Green/Yellow Gold/White

Black/White/Red

Article#: SS-2033

Article Name: Polo Shirt Sublimation (Men's)

Fabric: Micro DryFit (Reversed) 160gsm (100% Polyester)

**Technical Features:** 

2.Odor-preventing **MMS** (Moisture Management System)

▶ Dri-FIT is a high-performance, microfiber, polyester fabric that moves sweat away from the body and to the fabric surface, where it evaporates. As a result, Dri-FIT keeps athletes dry and comfortable.

#### **COLOR COMBINATIONS**

Dark Grey Milange/Black/White

Green Milange/Black/White